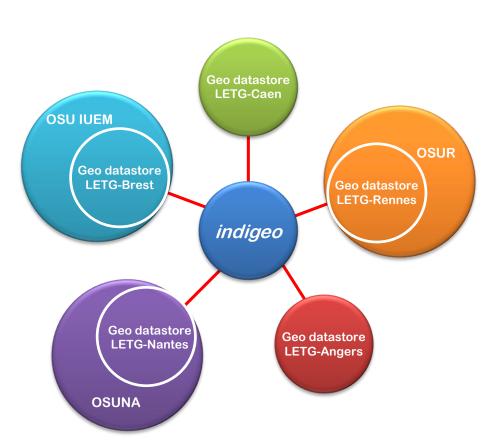

An SDI allowing the cataloguing, the storage and the distribution of the geographical information produced within the framework of scientific research and observation works led by the UMR LETG and the OSU observatories (Rennes, Brest, Nantes).

indigeo, qui en latin signifie "avoir besoin de...", est une Infrastructure de Données Géographique (IDG) dédiée à la recherche et l'observation scientifique de l'environnement dans l'ouest.

Elle est à l'initiative de l'Unité Mixte de Recherche LETG du CNRS et s'appuie sur l'Observatoire des Sciences de l'Univers de Brest (IUEM) et la Zone Atelier Brest-Iroise.