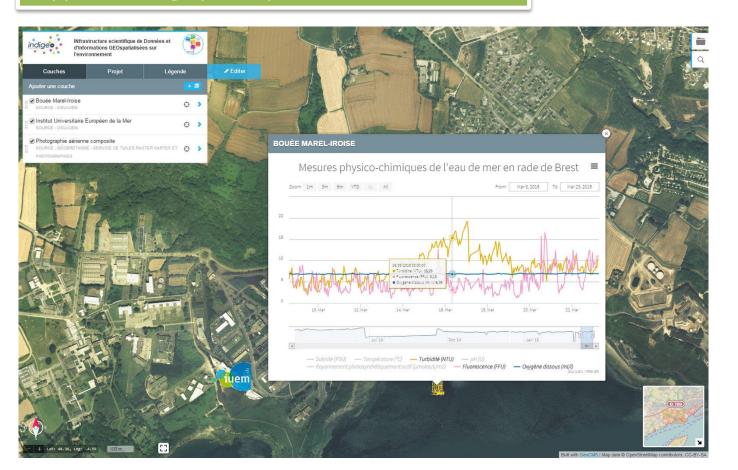

### Supports data graphic representation: Time Series

Context

**Features** 

Original features

**Demonstration** 

Contents

Conclusion

**Prospects** 

#### Supports data graphic representation: Time Series

directories for sharing maps

indige Nfrastructure scientifique de Données et d'Informations GEOspatialisées sur l'environnement