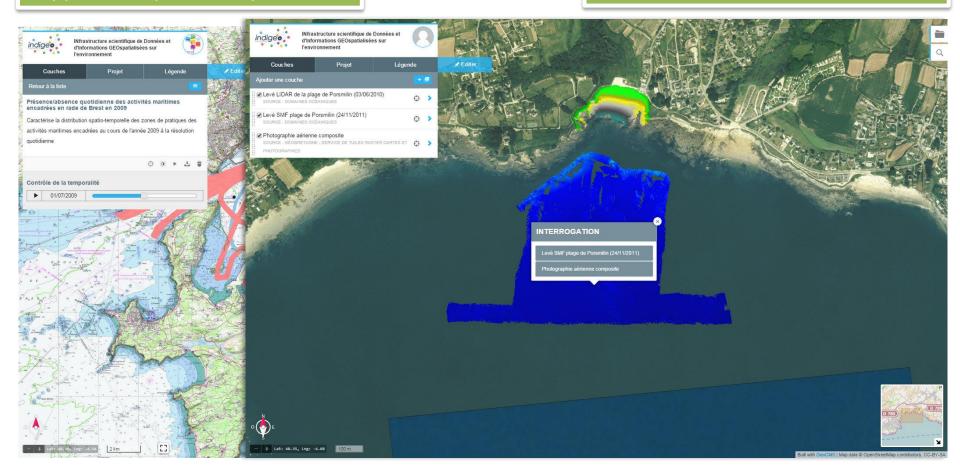

#### PROJETS / PÔLE IMAGE

(La Réunion)

MNT à 10 cm de résolution généré à partir d'un nuage de points 3D acquis par Scanner Laser Terrestre (Terrestrial Laser Scan TLS) de 2011 à 2013

Site de Porsmilin

Mesures de la bathymétrie et de l'altimétrie sur la plage de Porsmilin (Finistère)

### User-friendly administration interface

Context

Features

**Original features** 

**Demonstration** 

Contents

Conclusion

**Prospects** 