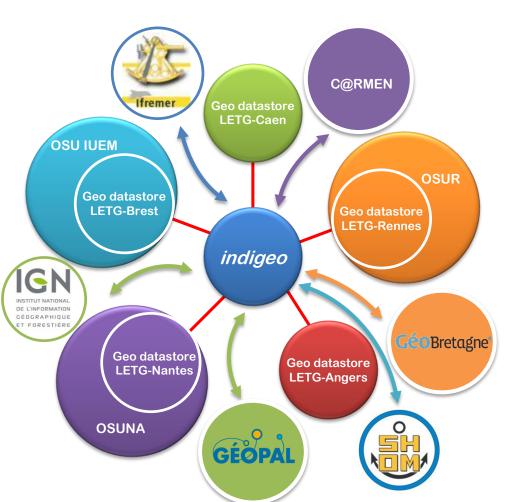

An SDI allowing the cataloguing, the storage and the distribution of the geographical information produced within the framework of scientific research and observation works led by the UMR LETG and the OSU observatories (Rennes, Brest, Nantes).

Consists of a metadata catalog and a georeferenced data server backed by a web portal with a viewer.

The deployed solution is based on geOrchestra free tools (geonetwork, geoserver, openlayers...) an initiative of géoBretagne (a French regional SDI)

indigeo, qui en latin signifie "avoir besoin de...", est une Infrastructure de Données Géographique (IDG) dédiée à la recherche et l'observation scientifique de l'environnement dans l'ouest.

Elle est à l'initiative de l'Unité Mixte de Recherche LETG du CNRS et s'appuie sur l'Observatoire des Sciences de l'Univers de Brest (IUEM) et la Zone Atelier Brest-Iroise.

Elle est constituée d'un catalogue de métadonnées et d'un serveur de données géospatialisées adossés à un visualiseur cartographique.