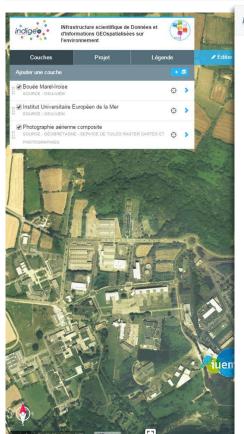

indigeo, qui en latin signifie "avoir besoin de...", est une Infrastructure de Données Géographique (IDG) dédiée à la recherche et l'observation scientifique de l'environnement dans l'ouest.

Elle est à l'initiative de l'Unité Mixte de Recherche LETG du CNRS et s'appuie sur l'Observatoire des Sciences de l'Univers de Brest (IUEM) et la Zone Atelier Brest-Iroise.

Elle est constituée d'un catalogue de métadonnées et d'un serveur de données géospatialisées adossés à un visualiseur cartographique.

#### Accédez au visualiseur